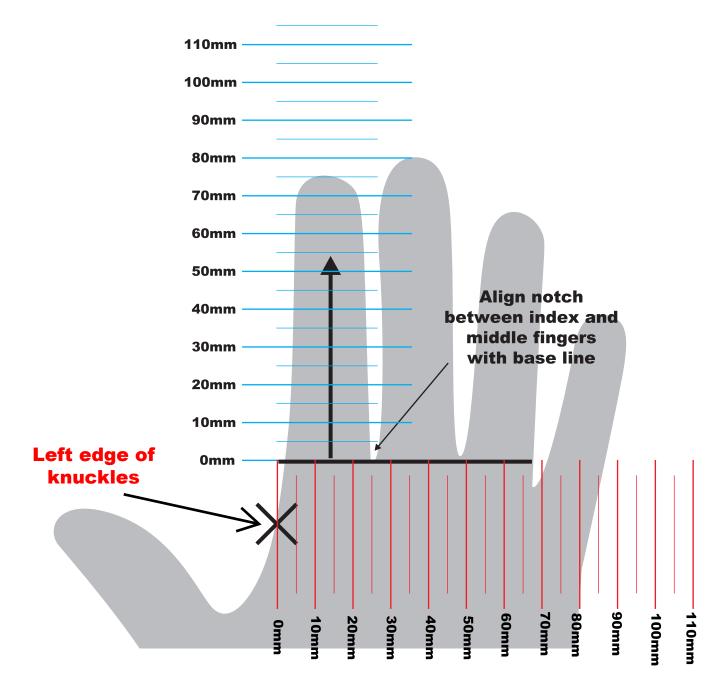

## Right Hand Index Finger Length & Hand Width

See chart on next page to determine your glove size.

Note: When printing, set printer to Actual Size; do not select Fit to Page or Custom