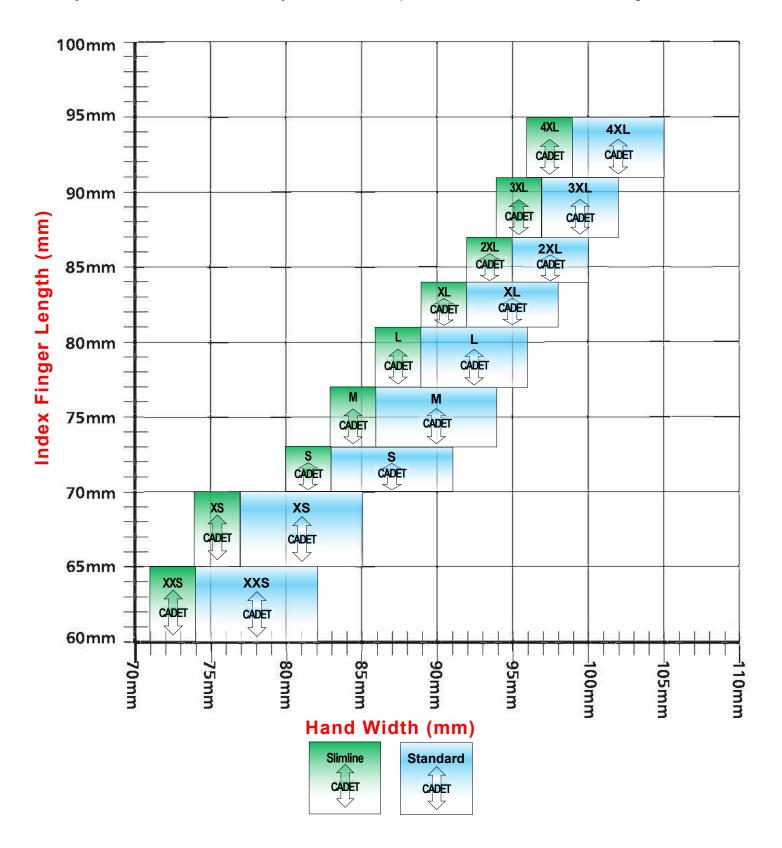

## FIND YOUR SIZE [NOTE: THIS CHART IS NOT TO SCALE]

Determine finger length and hand width using the guide on the other side. On the chart below, find the approximate intersection where the two measurements meet.

- If your measurement lies in the shaded portion of the box, your best size is shown at the top of the box.
- If your index length falls between two boxes, select the lower box.
- If your hand width falls between two boxes, select the box to the right.
- If your measurement lies at or very near the bottom portion of the box, select a cadet length.